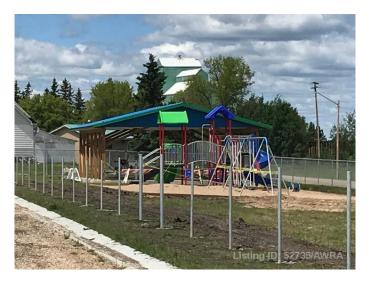

### \$14,900

0 Bedroom, 0.00 Bathroom, Land on 0.21 Acres

NONE, Mayerthorpe, Alberta

Build on a new street with a park out your front window! These lots are priced great and offer a well thought out new development in Mayerthorpe. The Park Avenue Playground and Outdoor Fitness Facility is just across the street - such an amazing addition to the value of the lot. This street is zoned for new homes only and there is plenty of room for a garage.