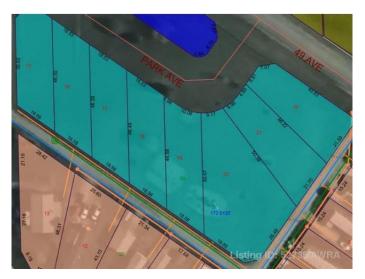

# \$14,900 - 3 Park Ave (48 Ave), Mayerthorpe

MLS® #A2193931

### \$14,900

0 Bedroom, 0.00 Bathroom, Land on 0.21 Acres

NONE, Mayerthorpe, Alberta

Build on a new street with a park out your front window! These lots are priced great and offer a well thought out new development in Mayerthorpe. The Park Avenue Playground and Outdoor Fitness Facility is just across the street - such an amazing addition to the value of the lot. This street is zoned for new homes only and there is plenty of room for a garage.

#### **Community Information**

Address 3 Park Ave (48 Ave)

Subdivision NONE

City Mayerthorpe

County Lac Ste. Anne County

Province Alberta
Postal Code T0E 1N0