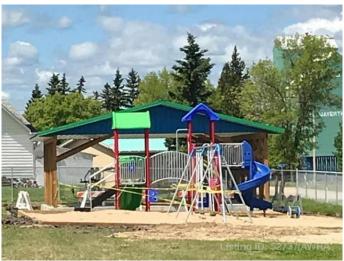

#### \$14,900

0 Bedroom, 0.00 Bathroom, Land on 0.21 Acres

NONE, Mayerthorpe, Alberta

Build on a new street with a park out your front window! These lots are priced great and offer a well thought out new development in Mayerthorpe. The Park Avenue Playground and Outdoor Fitness Facility is just across the street - such an amazing addition to the value of the lot. This street is zoned for new homes only and there is plenty of room for a garage.