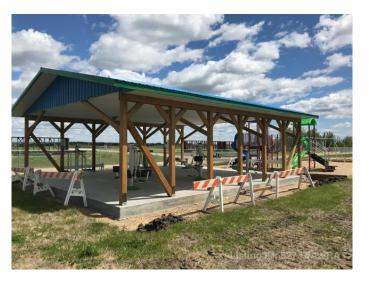

#### \$14,900

0 Bedroom, 0.00 Bathroom, Land on 0.21 Acres

NONE, Mayerthorpe, Alberta

Build on a new street with a park out your front window! These lots are priced great and offer a well thought out new development in Mayerthorpe. The Park Avenue Playground and Outdoor Fitness Facility is just across the street - such an amazing addition to the value of the lot. This street is zoned for new homes only and there is plenty of room for a garage.