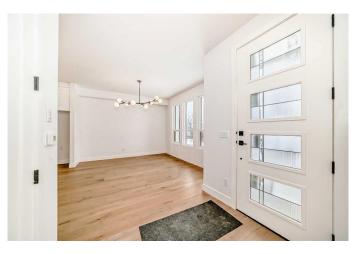

#### \$999,900

5 Bedroom, 4.00 Bathroom, 1,939 sqft Residential on 0.07 Acres

Montgomery, Calgary, Alberta

\*\* OPEN HOUSE: Saturday, Apr. 26th 12-2pm and Sunday, Apr. 27th 1-3pm \*\* Welcome to 5030 20 Ave, a stunning newly built duplex that exemplifies modern living at its best. Upon entrance, youâ€<sup>™</sup>re greeted by a bright dining room that flows seamlessly into the open-concept gourmet kitchen, creating a perfect space for both everyday living and entertaining. The spacious kitchen features sleek quartz countertops, a massive island, ceiling-height cabinetry, high-end appliances, a built-in coffee bar, and a wine rack. The open floor plan then leads into the inviting living room, complete with a gas fireplace and custom built-ins, offering both style and functionality with plenty of natural light. A stylish powder room and convenient mudroom complete the main floor.