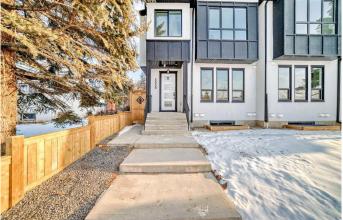

#### \$999,900

5 Bedroom, 4.00 Bathroom, 1,939 sqft Residential on 0.07 Acres

Montgomery, Calgary, Alberta

\*\* OPEN HOUSE: Saturday, Apr. 26th 12-2pm and Sunday, Apr. 27th 1-3pm \*\* Welcome to 5030 20 Ave, a stunning newly built duplex that exemplifies modern living at its best. Upon entrance, youâ€<sup>™</sup>re greeted by a bright dining room that flows seamlessly into the open-concept gourmet kitchen, creating a perfect space for both everyday living and entertaining. The spacious kitchen features sleek quartz countertops, a massive island, ceiling-height cabinetry, high-end appliances, a built-in coffee bar, and a wine rack. The open floor plan then leads into the inviting living room, complete with a gas fireplace and custom built-ins, offering both style and functionality with plenty of natural light. A stylish powder room and convenient mudroom complete the main floor.

detached garage offers ample storage space.

Situated in a highly desirable neighborhood, this home is close to shops, parks, schools, and public transit, offering the perfect blend of suburban tranquility and urban convenience. Don't miss out on this modern, stylish homeâ€"schedule your showing today!