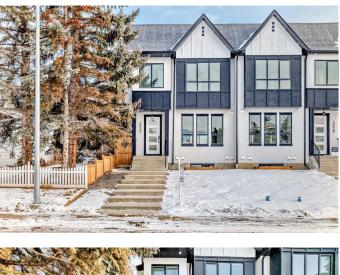

# \$999,900 - 5030 20 Avenue Nw, Calgary

MLS® #A2194085

#### \$999,900

5 Bedroom, 4.00 Bathroom, 1,939 sqft Residential on 0.07 Acres

Montgomery, Calgary, Alberta

\*\* OPEN HOUSE: Saturday, Apr. 26th 12-2pm and Sunday, Apr. 27th 1-3pm \*\* Welcome to 5030 20 Ave, a stunning newly built duplex that exemplifies modern living at its best. Upon entrance, youâ€<sup>™</sup>re greeted by a bright dining room that flows seamlessly into the open-concept gourmet kitchen, creating a perfect space for both everyday living and entertaining. The spacious kitchen features sleek quartz countertops, a massive island, ceiling-height cabinetry, high-end appliances, a built-in coffee bar, and a wine rack. The open floor plan then leads into the inviting living room, complete with a gas fireplace and custom built-ins, offering both style and functionality with plenty of natural light. A stylish powder room and convenient mudroom complete the main floor.