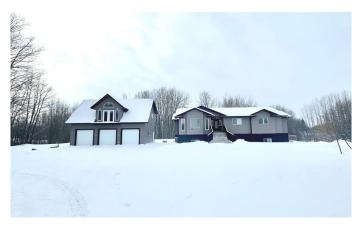

# \$587,000 - 225 67325 Churchill Park Road Road, Lac La Biche County

MLS® #A2194199

#### \$587,000

5 Bedroom, 3.00 Bathroom, 3,219 sqft Residential on 3.66 Acres

Lakeview Estate\_LLBC, Lac La Biche County, Alberta

Welcome to Lakeview Estates located east of Lac La Biche! This home has 1684 Sq Ft of living space upstairs and another 1535 sq. ft. downstairs! This 5 bedroom 3 bathroom home would work well for a family, and could be made in to 2 separate living spaces. floor has a kitchen, living room, bathroom(s), laundry area, and bedrooms. The home and 3 car garage sit on 3.6 acre fully serviced lot walking distance to the Lac La Biche Golf Course and Sir Winston Churchill Park. You will find a spacious open concept living/dining kitchen that is perfect for entertaining. In warmer seasons head out the patio doors onto the large 2 tiered deck with access to the large private backyard. The master bedroom has a large ensuite with a separate shower and soaker tub. The basement is finished with a future kitchen/bar area, 2 bedrooms, 4 pc bathroom and large family room . Lakeview Estates has been popular rural subdivision of choice for families for decades. There is potential for rent in the upstairs living quarters above the garage. The large 3 stall garage has an already framed residence, ready for finishing and renting out. It consists of a 2 bedroom, one bath and open concept vaulted ceiling kitchen and living area. Take a golf cart to the golf course, the neighbors for visit, or go fishing and boating in five minutes with access to a great boat launch across the causeway.