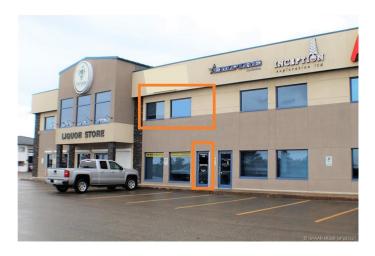

#### \$1,400

0 Bedroom, 0.00 Bathroom, Commercial on 0.00 Acres

Richmond Industrial Park, Grande Prairie, Alberta

Well-kept office space in the busy Richmond Centre just off Highway 40 on the edge of the Richmond Industrial Park, Shared with many local thriving businesses such as Vintage Wine & Spirits, A-1 Licence & Registry, Cedar Gems Tobacconist and many other well now establishments. This clean, air-conditioned office space has three good-sized offices, a large boardroom, a storage area, and a washroom. This is in a high-traffic location with excellent parking and incredible exposure. Total Rent is \$1400/month + GST and includes all utilities (The only additional fee is for monthly garbage removal and sidewalk snow removal).