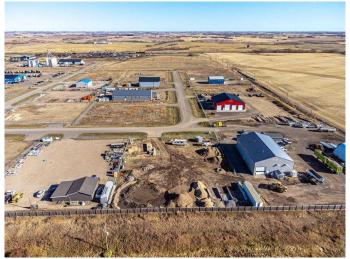

### \$12

0 Bedroom, 0.00 Bathroom, Commercial on 0.00 Acres

NONE, Lloydminster, Saskatchewan

Landlord will built to suit - here's your opportunity to have what suits your business needs. Up to 10,000 sq. ft. however, landlord will consider a smaller building with long term lease attached. A one acre lot fully fenced and just minutes outside of town off 12th Street in Foote Industrial Park. If your business is looking for more space and more land area for storage, this could be your chance.

## **Community Information**

Address 3 39 Avenue

Subdivision NONE

City Lloydminster
County Lloydminster
Province Saskatchewan

Postal Code S9V 0V8