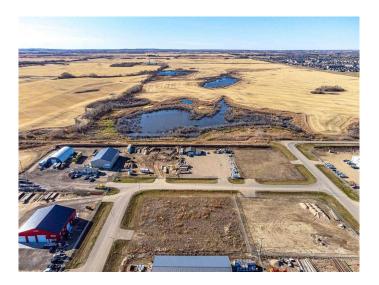

### \$12

0 Bedroom, 0.00 Bathroom, Commercial on 0.00 Acres

NONE, Lloydminster, Saskatchewan

Landlord will built to suit - here's your opportunity to have what suits your business needs. Up to 10,000 sq. ft. however, landlord will consider a smaller building with long term lease attached. A one acre lot fully fenced and just minutes outside of town off 12th Street in Foote Industrial Park. If your business is looking for more space and more land area for storage, this could be your chance.

## **Community Information**

Address 3 39 Avenue

Subdivision NONE

City Lloydminster
County Lloydminster
Province Saskatchewan

Postal Code S9V 0V8