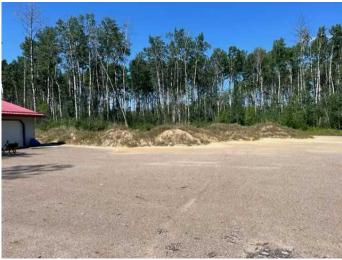

#### \$285,000

0 Bedroom, 0.00 Bathroom, Land on 0.00 Acres

Conklin, Conklin, Alberta

146 Poplar Drive – A Rare Opportunity on Nearly 3 Acres.

Nestled in the heart of Conklin, this expansive vacant lot spans nearly 3 acres, offering a unique opportunity to create your ideal retreat. Surrounded by lush green space and the breathtaking Boreal forest, this property provides the perfect escape from the hustle and bustle of city life while still being conveniently close to amenities. Whether you're looking to build a dream home, seasonal getaway, or investment property, this land offers endless possibilities. A standout feature of this property is the detached three-car garage with power, already in place and ready for use. Whether you envision it as a workshop, storage facility, or creative studio, this versatile space is a valuable asset to the property. With a paved driveway leading to the garage and potential home site, accessibility and convenience are built in. The lot is prepared to accommodate a manufactured home, giving you the flexibility to design a cabin, retirement home, or a perfect base for your fifth wheel or RV. The expansive land allows for plenty of outdoor space, whether for additional structures, gardens, or recreational areas. Located just minutes from pristine lakes and prime hunting grounds, this property is a dream for outdoor enthusiasts. Whether you enjoy fishing, hunting, or simply immersing yourself in nature, this location offers direct access to some of Alberta's best outdoor