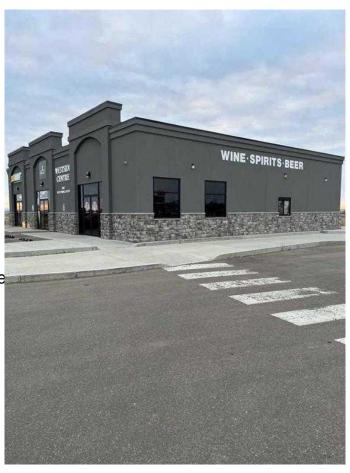

# \$26 - 101, 2882 Box Springs Boulevard, Medicine Hat

MLS® #A2194825

#### \$26

0 Bedroom, 0.00 Bathroom, Commercial on 0.00 Acres

NONE, Medicine Hat, Alberta

Discover prime commercial space at Westside Centre in the heart of Box Springs Business Park, Medicine Hat, Alberta. This contemporary and eye-catching building commands attention from the Trans-Canada Highway, offering excellent visibility for your business. Whether you're envisioning a vibrant restaurant, a dynamic office space, or a bustling retail establishment, this versatile property provides the ideal canvas for your entrepreneurial aspirations. The end bay is thoughtfully designed with a drive-thru option, unlocking even more possibilities to elevate your business concept. Strategically positioned amidst thriving enterprises like Costco, The Keg, Boston Pizza, Princess Auto, McDonald's, Subway, and other reputable establishments, this location enjoys a steady stream of potential customers. The space is ready for customization to suit your unique needs and vision. Take advantage of this opportunity to shape the environment that aligns perfectly with your brand and business goals. Operating costs are estimated at \$8.00 per square foot, ensuring transparency and facilitating your budgeting process. Seize this chance to position your business at the forefront of Medicine Hat's commercial landscape.