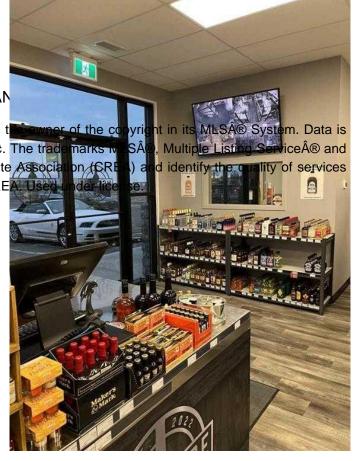

#### \$26

0 Bedroom, 0.00 Bathroom, Commercial on 0.00 Acres

NONE, Medicine Hat, Alberta

Discover prime commercial space at Westside Centre in the heart of Box Springs Business Park, Medicine Hat, Alberta. This contemporary and eye-catching building commands attention from the Trans-Canada Highway, offering excellent visibility for your business. Whether you're envisioning a vibrant restaurant, a dynamic office space, or a bustling retail establishment, this versatile property provides the ideal canvas for your entrepreneurial aspirations. The end bay is thoughtfully designed with a drive-thru option, unlocking even more possibilities to elevate your business concept. Strategically positioned amidst thriving enterprises like Costco, The Keg, Boston Pizza, Princess Auto, McDonald's, Subway, and other reputable establishments, this location enjoys a steady stream of potential customers. The space is ready for customization to suit your unique needs and vision. Take advantage of this opportunity to shape the environment that aligns perfectly with your brand and business goals. Operating costs are estimated at \$8.00 per square foot, ensuring transparency and facilitating your budgeting process. Seize this chance to position your business at the forefront of Medicine Hat's commercial landscape.