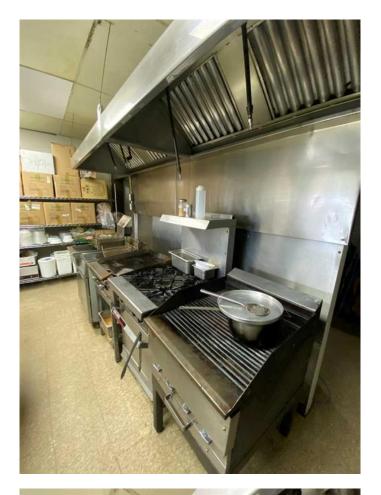

## \$124,900

0 Bedroom, 0.00 Bathroom, Commercial on 0.00 Acres

N/A, Calgary, Alberta

This recently renovated multi-franchise kitchen in Southeast Calgary has just reopened and is generating monthly sales between \$10,000 and \$20,000, with significant room for growth. Located in a high-traffic area, this business is designed to maximize revenue by operating multiple popular franchise brands from one fully equipped commercial kitchen.

With 1,500 sq. ft. of modern kitchen space, the business is strategically positioned for high-volume delivery and takeout orders through Uber Eats, DoorDash, and SkipTheDishes. The setup ensures low overhead costs, with a lease of only \$3,000 per month, making it an efficient and cost-effective investment.