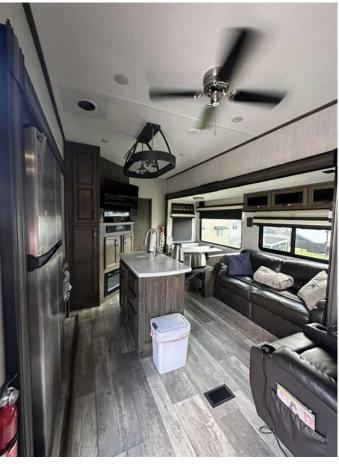

## \$210,000

0 Bedroom, 0.00 Bathroom, Land on 0.07 Acres

Whispering Pines, Rural Red Deer County, Alberta

Welcome to this great lot at Beautiful Whispering Pines Golf & Country Club. This lot is landscaped, comes with a spectacular deck that extends along the side of the RV and around the back of it as well. The lot also comes with a shed for storage. Included with this lot is a 2021 Sandpiper 384 RV that is loaded with many bells and whistles which include an outdoor kitchen, LED lighting, Gas Fireplace, 2 bathrooms and so much more. Come and spend the Spring, Summer and Fall on the lake, swimming in the resort indoor pool or relaxing in the hot tub, dining in the club house restaurant, visiting with your great neighbors, walking throughout the beautiful resort and lake, take the kids for ice cream or to the playground!! This lot is fully serviced with its own power, water and sewer. Lot 5053 at 25054 South Pine Lake Road is 145kms from Calgary, 175kms from Edmonton and 35kms from Red Deer. An easy commute and all on pavement.