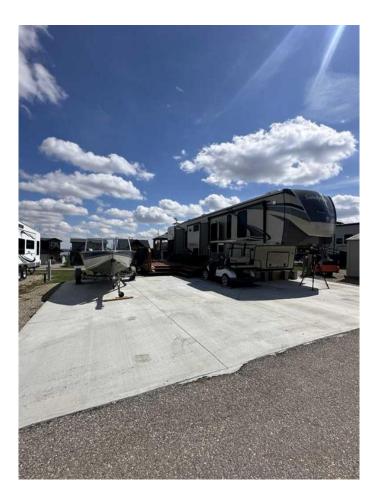

## \$210,000

0 Bedroom, 0.00 Bathroom, Land on 0.07 Acres

Whispering Pines, Rural Red Deer County, Alberta

Welcome to this great lot at Beautiful Whispering Pines Golf & Country Club. This lot is landscaped, comes with a spectacular deck that extends along the side of the RV and around the back of it as well. The lot also comes with a shed for storage. Included with this lot is a 2021 Sandpiper 384 RV that is loaded with many bells and whistles which include an outdoor kitchen, LED lighting, Gas Fireplace, 2 bathrooms and so much more. Come and spend the Spring, Summer and Fall on the lake, swimming in the resort indoor pool or relaxing in the hot tub, dining in the club house restaurant, visiting with your great neighbors, walking throughout the beautiful resort and lake, take the kids for ice cream or to the playground!! This lot is fully serviced with its own power, water and sewer. Lot 5053 at 25054 South Pine Lake Road is 145kms from Calgary, 175kms from Edmonton and 35kms from Red Deer. An easy commute and all on pavement.