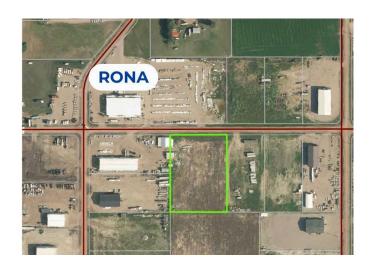

## \$395,000

0 Bedroom, 0.00 Bathroom, Land on 3.48 Acres

NONE, La Crete, Alberta

Huge 3.48 Acre commercial lot located directly south of the Rona yard in La Crete.

Competitively priced at 395K for the parcel, this lot is at a great location and comes fully serviced. Build to suit options available.