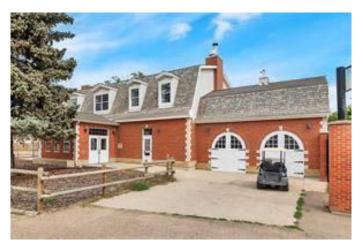

# \$1,500 - 2055 21 Avenue Se, Medicine Hat

MLS® #A2195738

#### \$1,500

0 Bedroom, 0.00 Bathroom, Commercial on 0.00 Acres

Crestwood-Norwood, Medicine Hat, Alberta

LOOKING FOR A SPACE TO RUN YOUR BUSINESS?: A piece of history is available to lease! The Carriage House is a beautiful building overlooking the spectacular Pioneer Village. The upstairs space has been renovated with newer vinyl plank flooring and paint and shows brand new! The successful applicant will need to be approved by the Stampede as some restrictions are in place. The space is just over 1400 sq ft, with beautiful windows allowing some natural light to pour in, making for a very enjoyable working atmosphere. Parking is no issue with a great parking lot just out front, which is maintained meticulously. Make your appointment today to check out this rare and historic space for your upcoming business!