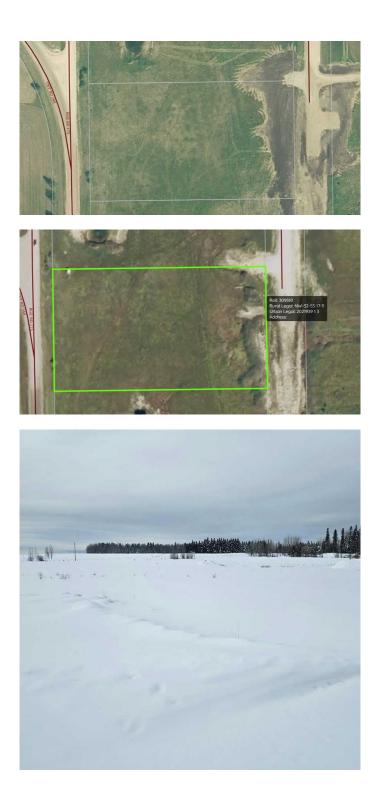

# \$119,900

0 Bedroom, 0.00 Bathroom, Land on 3.78 Acres

NONE, Rural Yellowhead County, Alberta

Just 3.5 km from town, in a desirable area of acreages, you will find this 3.78-acre lot that is ready for your building plans. The Country Residential zoning in this subdivision allows for both stick-built homes and modular homes, and there are no registered restrictive covenants imposing architectural controls regarding building types, minimum square footage, or exterior finishes. This lot has power access along the west property line, and a natural gas line runs through the property, making it convenient to access services. It is located at the corner of Range Road 175 and Township Road 540, with access off Township Road 540. Enjoy country living while being close to all the amenities of town.

# **Community Information**

Address Subdivision Lot 3, Range Road 175 And Township Road 540 NONE

| City        | Rural Yellowhead County |
|-------------|-------------------------|
| County      | Yellowhead County       |
| Province    | Alberta                 |
| Postal Code | T7E 3L7                 |