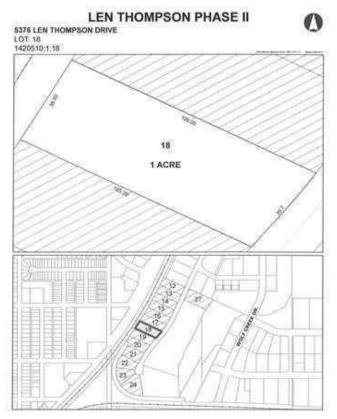

# \$225,000 - 5376 Len Thompson Drive, Lacombe

MLS® #A2195899

#### \$225,000

0 Bedroom, 0.00 Bathroom, Land on 1.00 Acres

Wolf Creek Industrial Park, Lacombe, Alberta

15 Acre industrial park in the heart of Lacombe. Easy access to Highway 2, 2A and 12. Great location across from the new Public Works shop and yard site. On pavement. Great visibility from highway 2A. Zoned light industrial and there is potential for commercial / retail uses as well. Shovel ready with street lights and services to lot. Lots are 1 to 1.5 acres but could easily be amalgamated for larger parcel needs.

## **Community Information**

Address 5376 Len Thompson Drive

Subdivision Wolf Creek Industrial Park

City Lacombe
County Lacombe
Province Alberta
Postal Code T4L 2H3