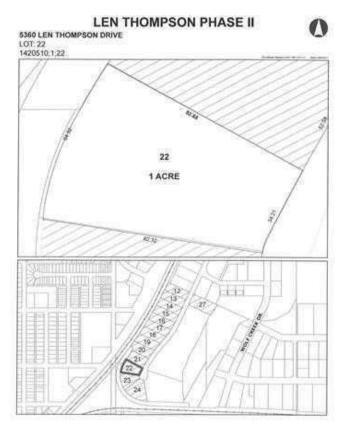

### \$225,000

0 Bedroom, 0.00 Bathroom, Land on 1.00 Acres

Wolf Creek Industrial Park, Lacombe, Alberta

15 Acre industrial park in the heart of Lacombe. Easy access to Highway 2, 2A and 12. Great location across from the new Public Works shop and yard site. On pavement. Great visibility from highway 2A. Zoned light industrial and there is potential for commercial / retail uses as well. Shovel ready with street lights and services to lot. Lots are 1 to 1.5 acres but could easily be amalgamated for larger parcel needs.

# **Community Information**

Address 5360 Len Thompson Drive Subdivision Wolf Creek Industrial Park

City Lacombe
County Lacombe
Province Alberta
Postal Code T4L 2H3

#### **Additional Information**

Date Listed February 19th, 2025

Days on Market 169 Zoning I1