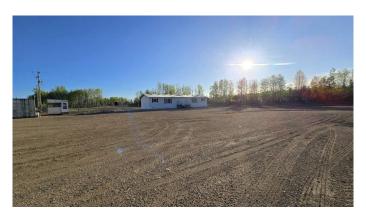

## \$150,000

0 Bedroom, 0.00 Bathroom, Commercial on 6.13 Acres

NONE, Red Earth Creek, Alberta

Welcome to your new office base camp in Red Earth, Alberta, directly off Highway 88, in the commercial area of this oil field town. This property spans over 6 acres, featuring a quonset and a duplex-style manufactured home with one bedroom and bathroom on each side. The office is fully equipped with appliances including a fridge, stove, microwave, dishwasher, and full-size washer and dryer, with durable vinyl plank flooring in the main areas, ideal for high usage. This location is a great layover point for operators and contractors, offering a spot to rest, and connect to high-speed Wi-Fi, so your team can better manage administrative tasks between field site visits. This well-maintained property provides a central base for your field operators, helping to maximize operational efficiency in one of Alberta's remote oil field areas. As a commercial property, this location has potential for small business owners in the area, looking for a space for automotive or household repair, hair stylist or beauty services, or even potential to apply for short-term rental business (at the discretion of the municipality).

#### **Essential Information**

MLS® # A2195977
Price \$150,000

Bathrooms 0.00 Acres 6.13 Year Built 2013

Type Commercial Sub-Type Mixed Use

Status Active