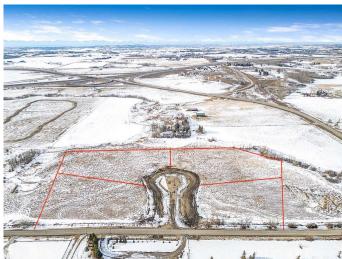

## \$499,900

0 Bedroom, 0.00 Bathroom, Land on 3.14 Acres

NONE, Rural Foothills County, Alberta

With a Mountain Peak view this lot is nestled in a picturesque countryside setting. The 3.14-acre parcel offers pastoral views and the perfect opportunity to build your dream home with your choice for a builder. Conveniently located just minutes south of Calgary, this property features natural gas and power at the property line, with an inner road to be paved for easy access. No building commitment. Close to schools and recreational amenities, it combines the tranquility of rural living with the convenience of nearby services. Architectural controls are in place to protect the integrity and value of the subdivision, ensuring a cohesive and beautiful community. Don't miss this rare chance to enjoy country living with city conveniences just a short drive away! GST is included in price.

# **Community Information**

Address Lot2 Grey Fox Place E

Subdivision NONE

City Rural Foothills County

County Foothills County

Province Alberta

Postal Code T1S 3P1