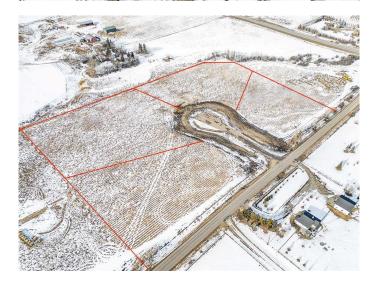

## \$499,900

0 Bedroom, 0.00 Bathroom, Land on 3.14 Acres

NONE, Rural Foothills County, Alberta

With a Mountain Peak view this lot is nestled in a picturesque countryside setting. The 3.14-acre parcel offers pastoral views and the perfect opportunity to build your dream home with your choice for a builder. Conveniently located just minutes south of Calgary, this property features natural gas and power at the property line, with an inner road to be paved for easy access. No building commitment. Close to schools and recreational amenities, it combines the tranquility of rural living with the convenience of nearby services. Architectural controls are in place to protect the integrity and value of the subdivision, ensuring a cohesive and beautiful community. Don't miss this rare chance to enjoy country living with city conveniences just a short drive away! GST is included in price.

# **Community Information**

Address Lot2 Grey Fox Place E

Subdivision NONE

City Rural Foothills County

County Foothills County

Province Alberta

Postal Code T1S 3P1