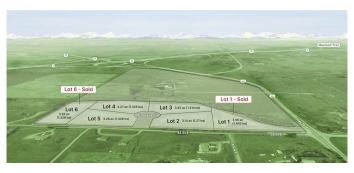

## \$499,900

0 Bedroom, 0.00 Bathroom, Land on 3.14 Acres

NONE, Rural Foothills County, Alberta

With a Mountain Peak view this lot is nestled in a picturesque countryside setting. The 3.14-acre parcel offers pastoral views and the perfect opportunity to build your dream home with your choice for a builder. Conveniently located just minutes south of Calgary, this property features natural gas and power at the property line, with an inner road to be paved for easy access. No building commitment. Close to schools and recreational amenities, it combines the tranquility of rural living with the convenience of nearby services. Architectural controls are in place to protect the integrity and value of the subdivision, ensuring a cohesive and beautiful community. Don't miss this rare chance to enjoy country living with city conveniences just a short drive away! GST is included in price.