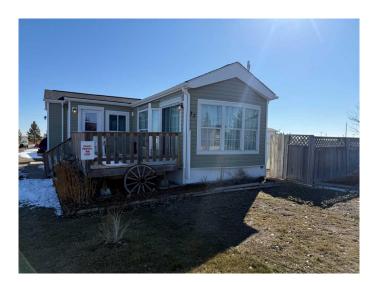

# \$89,900 - 36 Roseglen Drive, Rosemary

MLS® #A2196774

## \$89,900

1 Bedroom, 1.00 Bathroom, 558 sqft Residential on 0.10 Acres

NONE, Rosemary, Alberta

WELCOME HOME! Built in 1993, this 1 bedroom / 1 bathroom offers a great opportunity for First-Time Homeowners! Located in beautiful Rosemary, this home sits on a 4500+ square foot lot offering maintained grounds, community gardens, and a picnic area. Settle down after a long shift on the deck with a cold beverage while laundry tumbles in the stacked Washer/Dryer! With supper almost done in the Gas Oven, it's your choice between a shower or tub tonight! Give us a call and seize your opportunity today!

Type Residential Sub-Type Detached

Style Park Model

Status Active

#### **Exterior**

Exterior Features Garden

Lot Description Front Yard, Irregular Lot, Landscaped

Roof Asphalt Shingle

Construction Vinyl Siding

Foundation Pillar/Post/Pier