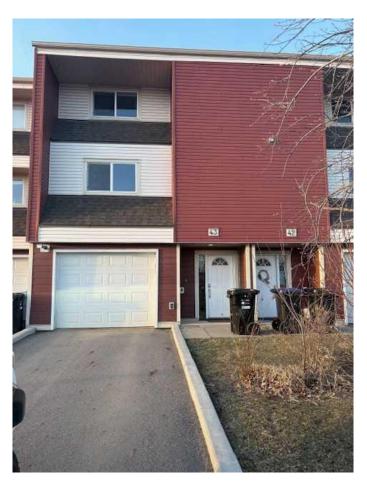

# \$235,000 - 43, 400 Silin Forest Road, Fort McMurray

MLS® #A2197014

## \$235,000

2 Bedroom, 2.00 Bathroom, 1,364 sqft Residential on 0.00 Acres

Thickwood, Fort McMurray, Alberta

This townhouse was built new in 2018 and is currently in show home condition. Walk in unpack your belongings and put your feet up. Absolutely nothing you need to do to make this place HOME. This townhome has three levels above ground and every inch of space is nicely appointed and ready to be enjoyed. This place really has to be seen to be appreciated. Call for your private showing today.

# **Community Information**

Address 43, 400 Silin Forest Road

Subdivision Thickwood

City Fort McMurray
County Wood Buffalo

Province Alberta
Postal Code T9H5C9

#### **Exterior**

Exterior Features Private Yard Lot Description Back Yard

Roof Asphalt Shingle

Construction Concrete, Wood Frame

Foundation Poured Concrete