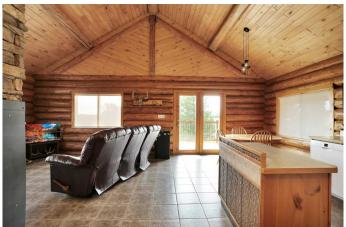

## Interior

Interior Features Kitchen Island, Laminate Counters, Beamed Ceilings, Natural Woodwork

Appliances Dishwasher, Microwave, Refrigerator, Stove(s), Washer/Dryer

Heating Forced Air, Natural Gas

Cooling None
Has Basement Yes

#### **Exterior**

Exterior Features None

Lot Description Back Yard, Front Yard, Lake, Irregular Lot

Roof Metal Construction Log

Foundation ICF Block