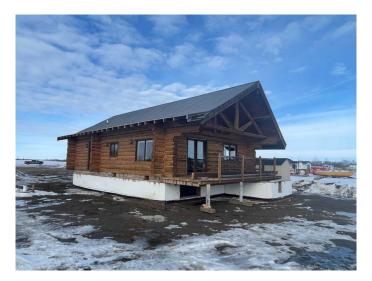

# \$395,000

1 Bedroom, 1.00 Bathroom, 1,115 sqft Residential on 0.48 Acres

Pelican Point\_CAMR, Pelican Point, Alberta

**BIG PRICE ADJUSTMENT!! LOG HOME** LIFESTYLE ON A NEW ICF UNFINISHED BASEMENT IN PELICAN POINT BY BUFFALO LAKE (a). 1991 - 1 bedroom, 1 bathroom, with open loft on a newly poured ICF basement, as currently the septic tank is in, the gas is to be hooked up to the furnace and water tank to be hooked up as well as the front deck will be finished on or before possession date. The basement will be unfinished, ready for you to make it your own... Less than a 10 min walk to the beach and boat launch. It is a beautiful 4 season cabin that has great value. Make this cottage your onw with great value. Pelican Point to Red Deer 1hr 10 mins - Pelican Point to Calgary 2.5 hrs -Pelican Point to Edmonton 1hr 45mins. Fresh water is Holding tank. Septic is Holding tank

#### **Exterior**

Exterior Features None

Lot Description Back Yard, Front Yard, Lake, Irregular Lot

Roof Metal Construction Log

Foundation ICF Block