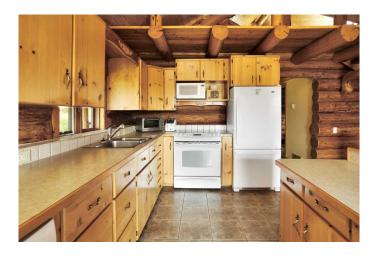

## Interior

Interior Features Kitchen Island, Laminate Counters, Beamed Ceilings, Natural Woodwork

Appliances Dishwasher, Microwave, Refrigerator, Stove(s), Washer/Dryer

Heating Forced Air, Natural Gas

Cooling None
Has Basement Yes