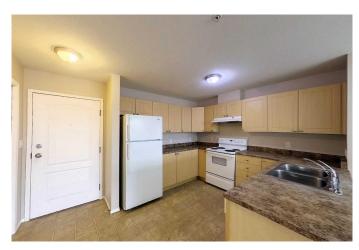

## \$145,000

2 Bedroom, 2.00 Bathroom, 1,011 sqft Residential on 0.00 Acres

Edson, Edson, Alberta

This 2 bedroom, 2 bathroom condo in Place One is located in one of Edson's highly sought after family friendly neighbourhoods, Hillendale. It boasts an open concept floor plan. The kitchen is well appointed. Enjoy this living room is light filled with southern exposure and its large glass door access to the balcony. Stay extra warm and cozy in the winter months with the living room's gas fireplace. Primary suite features a full en-suite bathroom. This unit also boasts a second bedroom, full 4 piece bathroom and in-unit laundry. Hillendale has access to the Town of Edson's trail network, neighbourhood play ground & is in close proximity to the Edson Hospital.