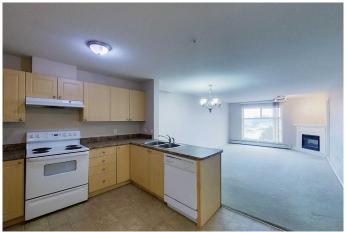

## \$145,000

2 Bedroom, 2.00 Bathroom, 1,011 sqft Residential on 0.00 Acres

Edson, Edson, Alberta

This 2 bedroom, 2 bathroom condo in Place One is located in one of Edson's highly sought after family friendly neighbourhoods, Hillendale. It boasts an open concept floor plan. The kitchen is well appointed. Enjoy this living room is light filled with southern exposure and its large glass door access to the balcony. Stay extra warm and cozy in the winter months with the living room's gas fireplace. Primary suite features a full en-suite bathroom. This unit also boasts a second bedroom, full 4 piece bathroom and in-unit laundry. Hillendale has access to the Town of Edson's trail network, neighbourhood play ground & is in close proximity to the Edson Hospital.