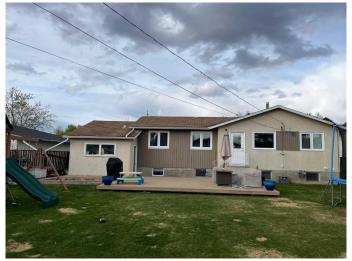

## \$249,900

4 Bedroom, 2.00 Bathroom, 1,117 sqft Residential on 0.19 Acres

NONE, Fox Creek, Alberta

YOU WILL NEVER FIND A NICER HOME LISTED AT THIS PRICE ..4 Bedrooms, 2 bathrooms..

Kitchen with side dining room, over looks huge fenced back yard with large deck. Deck will hold all your company for your summer BBQ. New fridge and stove staying in home. Living room has newer paint and laminate flooring. Large master bedroom has plenty of room for your king bed, up graded main bath with sooker tub,2 more good size bedrooms.. Down stairs has a large family room for all your movie nights. NEW ENERGY EFFICIENT FURNACE, NEWER WATER TANK, NEW EVES TROUGHING ALL AROUND HOME, NEW ENERGY WINDOWS, NEW AIR CONDITIONER FOR THOSE HOT DAYS!!!

### Interior

Interior Features No Animal Home, No Smoking Home

Appliances Electric Stove, Range Hood, Refrigerator, Washer/Dryer

Heating High Efficiency, Forced Air, Natural Gas

Cooling Central Air

Has Basement Yes