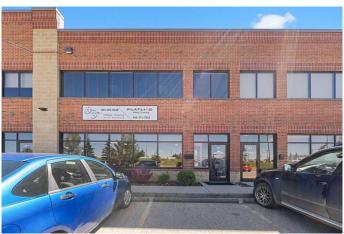

# \$1,025,000

0 Bedroom, 0.00 Bathroom, Commercial on 0.00 Acres

Eastfield, Calgary, Alberta

Great Owner/User opportunity in this attractive, well-maintained building with excellent exposure. Very accessible location, just off Peigan Trail with easy access to Deerfoot Trail, 52nd Street SE, and Stoney. Main floor consists of bright showroom, kitchen, storage, washroom, and clean warehouse space. 2nd floor is mainly open with an office and washroom, plus there is a usable mezzanine with 2 large offices and an additional washroom. You will find plenty of first come first serve parking available, and the bus stops right in front of the building. This unit is fully sprinklered. Clean Uses Only are permitted by Condo Association. Industrial Business (I-B ) Zoning Uses include but not limited to: Brewery/Distillery, Health Services, Fitness & Indoor Recreation, General Light Industrial, Printing Services, Sign Companies, Retails and Consumer Services and many more.

#### **Exterior**

Exterior Features Lighting

Roof Flat

Construction Brick, Concrete

Foundation Poured Concrete