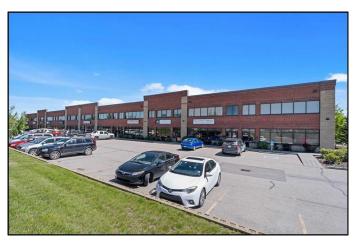

# \$1,025,000 - 307, 3750 46 Avenue Se, Calgary

MLS® #A2197575

# \$1,025,000

0 Bedroom, 0.00 Bathroom, Commercial on 0.00 Acres

Eastfield, Calgary, Alberta

Great Owner/User opportunity in this attractive, well-maintained building with excellent exposure. Very accessible location, just off Peigan Trail with easy access to Deerfoot Trail, 52nd Street SE, and Stoney. Main floor consists of bright showroom, kitchen, storage, washroom, and clean warehouse space. 2nd floor is mainly open with an office and washroom, plus there is a usable mezzanine with 2 large offices and an additional washroom. You will find plenty of first come first serve parking available, and the bus stops right in front of the building. This unit is fully sprinklered. Clean Uses Only are permitted by Condo Association. Industrial Business (I-B ) Zoning Uses include but not limited to: Brewery/Distillery, Health Services, Fitness & Indoor Recreation, General Light Industrial, Printing Services, Sign Companies, Retails and Consumer Services and many more.

Built in 2007