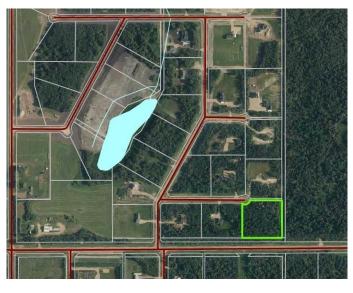

#### NONE, La Crete, Alberta

The perfect spot for your dream home in Pinnacle Estates!! This stunning 3.16-acre lot is beautifully bordered by lush trees for ultimate privacy. With a driveway and pristine lawn already in place, this property is ready for you to bring your vision to life. Perfect location just 2 minutes from town, with all services at the property line (Including town water), this is the ideal setting for your forever home!

#### **Community Information**

| Address     | 213 Pinnacle Blvd |
|-------------|-------------------|
| Subdivision | NONE              |
| City        | La Crete          |
| County      | Mackenzie County  |
| Province    | Alberta           |
| Postal Code | T0H2H0            |