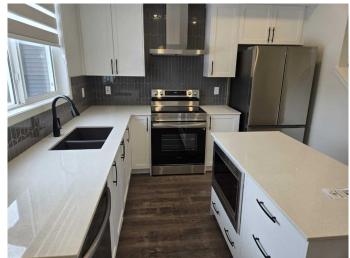

# \$564,999

3 Bedroom, 3.00 Bathroom, 1,418 sqft Residential on 0.05 Acres

Glacier Ridge, Calgary, Alberta

90 Aquila Drive NW is a beautiful brand-new home in the desirable Glacier Ridge community. Designed with an open-concept layout, the main floor features a modern kitchen equipped with stainless steel appliances and stylish laminate flooring. The spacious layout seamlessly connects the living, dining, and kitchen areas, creating an inviting atmosphere for both daily living and entertaining. Recessed pot lights add a warm ambiance throughout.

# Interior

Interior Features Kitchen Island, No Animal Home, No Smoking Home, Open Floorplan,

Pantry, Separate Entrance, Walk-In Closet(s)

Appliances Dishwasher, Electric Stove, Refrigerator, Washer/Dryer, Window