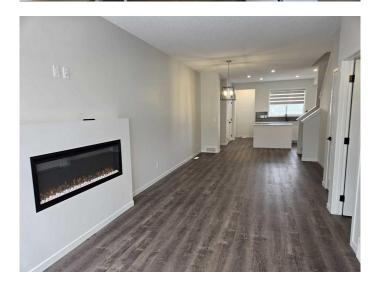

# \$564,999

3 Bedroom, 3.00 Bathroom, 1,418 sqft Residential on 0.05 Acres

Glacier Ridge, Calgary, Alberta

90 Aquila Drive NW is a beautiful brand-new home in the desirable Glacier Ridge community. Designed with an open-concept layout, the main floor features a modern kitchen equipped with stainless steel appliances and stylish laminate flooring. The spacious layout seamlessly connects the living, dining, and kitchen areas, creating an inviting atmosphere for both daily living and entertaining. Recessed pot lights add a warm ambiance throughout.

Coverings

Heating Forced Air

Cooling Full
Fireplace Yes
# of Fireplaces 1

Fireplaces Electric
Has Basement Yes

Basement Exterior Entry, Full, Unfinished