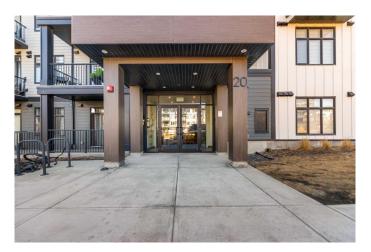

# \$299,000 - 105, 20 Sage Hill Walk Nw, Calgary

MLS® #A2198284

## \$299,000

2 Bedroom, 1.00 Bathroom, 589 sqft Residential on 0.00 Acres

Sage Hill, Calgary, Alberta

HUGE PRICE REDUCTION FOR QUICK SALE. LOCATION! LOCATION + 2 PARKING STALLS FOR HE AND SHE. There is also a large storage in the parkade to store your winter or summer tires. Look no further....this is the best deal and an excellent value for the price. Loads of upgrades. There are 2 bedrooms with luxury vinyl plank throughout. No more carpets to clean, say goodbye to carpet cleaning. Bright and open floorplan featuring modern finishes throughout. White kitchen cabinetry, chimney hoodfan with quartz countertops in both the kitchen and bathroom with luxury walk-in shower and upgraded tiles. Conveniently located within walking distance to all the major shops in Sage Hill, including T&T Supermarket, Walmart, restaurants and walking/bike paths. Immediate possession is available for investors or for first time homebuyers.

## **Community Information**

Address 105, 20 Sage Hill Walk Nw

Subdivision Sage Hill
City Calgary
County Calgary
Province Alberta
Postal Code T3R 1Z5