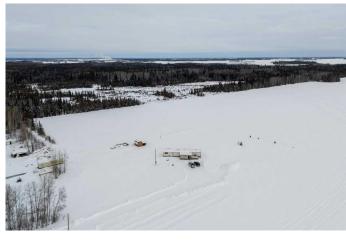

## \$395,000

3 Bedroom, 2.00 Bathroom, 1,424 sqft Residential on 10.01 Acres

NONE, Rural Mackenzie County, Alberta

ACREAGE FOR SALE! Come check out this beautiful property tucked away in west La Crete. Get all the benefits of living in the country and only have a 10 minute drive to town, sitting on the property is a well-maintained three bed, two bath mobile home. The property features big windows with beautiful views of the Buffalo Head Hills, behind the property sits crown land with plenty of area to explore. This property also has the option of choosing La Crete or Buffalo Head school districts. Come check out this highly desirable property before it's gone!

#### **Exterior**

Exterior Features Garden

Lot Description Back Yard, Lawn, Many Trees, Private, Secluded, Treed, Open Lot

Roof Asphalt Shingle

Construction Vinyl Siding

Foundation Wood