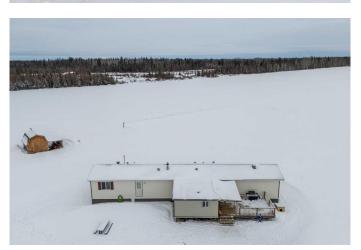

## \$395,000

3 Bedroom, 2.00 Bathroom, 1,424 sqft Residential on 10.01 Acres

NONE, Rural Mackenzie County, Alberta

ACREAGE FOR SALE! Come check out this beautiful property tucked away in west La Crete. Get all the benefits of living in the country and only have a 10 minute drive to town, sitting on the property is a well-maintained three bed, two bath mobile home. The property features big windows with beautiful views of the Buffalo Head Hills, behind the property sits crown land with plenty of area to explore. This property also has the option of choosing La Crete or Buffalo Head school districts. Come check out this highly desirable property before it's gone!

#### **Exterior**

Exterior Features Garden

Lot Description Back Yard, Lawn, Many Trees, Private, Secluded, Treed, Open Lot

Roof Asphalt Shingle

Construction Vinyl Siding

Foundation Wood