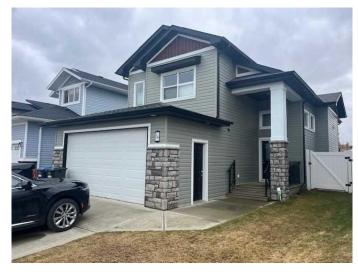

# \$575,000 - 16 Cole Way, Sylvan Lake

MLS® #A2198312

## \$575,000

5 Bedroom, 3.00 Bathroom, 1,314 sqft Residential on 0.14 Acres

Crestview, Sylvan Lake, Alberta

Elements of earthy tones grace the curb appeal of this gorgeous home. Nestled on a nice sized lot backing onto a greenspace in the new neighborhood of Crestview. Close to schools, parks, walking trails and with easy access to highway 11. The attached double garage is fully finished and heated! The large foyer gives a vantage point to all levels of this floor plan. A few steps up into the heart of the home and the main gathering areas. Lovely laminate flooring leads you throughout this level. The kitchen features rich dark cabinetry, stainless steel appliances, and gorgeous granite countertops. Vaulted ceilings and large windows offer an airy atmosphere. Dine inside or step thru the garden doors to lounge on the large deck. The warmth of the south facing backyard welcomes you outside. Fully fenced for the kids and pets to safely play. The expansive green space beyond gives you added peace and privacy. Back inside, two generous bedrooms and a 4-piece bathroom complete this main level plan. A few steps up to the private primary suite. A spacious retreat with a wonderful walk-in closet and 3-piece ensuite. The fully finished basement offers a fantastic family room. Cuddle up for movie nights with the added comfort of underfloor heating. Two more generous bedrooms and a 4-piece bathroom are perfect to accommodate older children or company. Laundry can be found on this lower floor, along with ample under-stair storage. Recent upgrades include a new hot water tank and irrigation system.