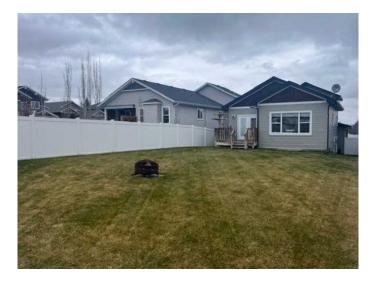

## \$575,000

5 Bedroom, 3.00 Bathroom, 1,314 sqft Residential on 0.14 Acres

Crestview, Sylvan Lake, Alberta

Elements of earthy tones grace the curb appeal of this gorgeous home. Nestled on a nice sized lot backing onto a greenspace in the new neighborhood of Crestview. Close to schools, parks, walking trails and with easy access to highway 11. The attached double garage is fully finished and heated! The large foyer gives a vantage point to all levels of this floor plan. A few steps up into the heart of the home and the main gathering areas. Lovely laminate flooring leads you throughout this level. The kitchen features rich dark cabinetry, stainless steel appliances, and gorgeous granite countertops. Vaulted ceilings and large windows offer an airy atmosphere. Dine inside or step thru the garden doors to lounge on the large deck. The warmth of the south facing backyard welcomes you outside. Fully fenced for the kids and pets to safely play. The expansive green space beyond gives you added peace and privacy. Back inside, two generous bedrooms and a 4-piece bathroom complete this main level plan. A few steps up to the private primary suite. A spacious retreat with a wonderful walk-in closet and 3-piece ensuite. The fully finished basement offers a fantastic family room. Cuddle up for movie nights with the added comfort of underfloor heating. Two more generous bedrooms and a 4-piece bathroom are perfect to accommodate older children or company. Laundry can be found on this lower floor, along with ample under-stair storage. Recent upgrades include a new hot water tank and irrigation system.

#### **Exterior**

Exterior Features Private Yard

Lot Description Back Yard, Backs on to Park/Green Space, Landscaped, No Neighbours

Behind, Private, Street Lighting, Underground Sprinklers

Roof Asphalt Shingle