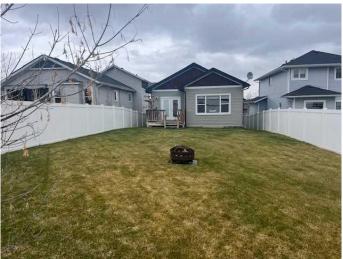

## \$575,000

5 Bedroom, 3.00 Bathroom, 1,314 sqft Residential on 0.14 Acres

Crestview, Sylvan Lake, Alberta

Elements of earthy tones grace the curb appeal of this gorgeous home. Nestled on a nice sized lot backing onto a greenspace in the new neighborhood of Crestview. Close to schools, parks, walking trails and with easy access to highway 11. The attached double garage is fully finished and heated! The large foyer gives a vantage point to all levels of this floor plan. A few steps up into the heart of the home and the main gathering areas. Lovely laminate flooring leads you throughout this level. The kitchen features rich dark cabinetry, stainless steel appliances, and gorgeous granite countertops. Vaulted ceilings and large windows offer an airy atmosphere. Dine inside or step thru the garden doors to lounge on the large deck. The warmth of the south facing backyard welcomes you outside. Fully fenced for the kids and pets to safely play. The expansive green space beyond gives you added peace and privacy. Back inside, two generous bedrooms and a 4-piece bathroom complete this main level plan. A few steps up to the private primary suite. A spacious retreat with a wonderful walk-in closet and 3-piece ensuite. The fully finished basement offers a fantastic family room. Cuddle up for movie nights with the added comfort of underfloor heating. Two more generous bedrooms and a 4-piece bathroom are perfect to accommodate older children or company. Laundry can be found on this lower floor, along with ample under-stair storage. Recent upgrades include a new hot water tank and irrigation system.

#### **Exterior**

Exterior Features Private Yard

Lot Description Back Yard, Backs on to Park/Green Space, Landscaped, No Neighbours

Behind, Private, Street Lighting, Underground Sprinklers

Roof Asphalt Shingle