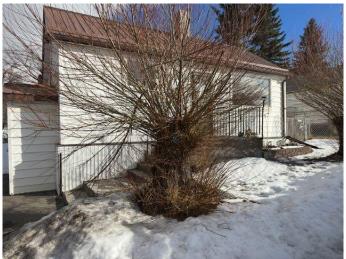

# \$379,000

2 Bedroom, 2.00 Bathroom, 1,060 sqft Residential on 0.11 Acres

NONE, Bellevue, Alberta

This nicely maintained bungalow sits on a large mature landscaped lot in Bellevue. Updated vinyl windows, flooring, main floor bath, newer furnace, central vac system and 100 Amp service. This home feature a bright eat in kitchen with main floor laundry. In the lower level, you will find a large family/rec. room, den, 3 piece bath and utility room with a walkout level access. Large double detached garage wired for 220 and extra room for RV parking. Great sunny location just steps away from the newly redesigned Bellevue main street and Community Trail. Excellent location for the first time buyer, cottager or revenue investor. 24 hours notice required.

## **Amenities**

Province

Utilities Electricity Connected

Parking Spaces 6

Parking Double Garage Detached

Alberta

# of Garages 2