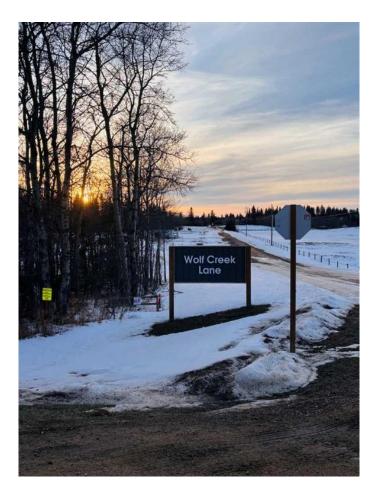

## \$198,000

0 Bedroom, 0.00 Bathroom, Land on 2.38 Acres

Westlake Estates, Rural Ponoka County, Alberta

BUILD YOUR DREAM HOME on this beautiful 2.38 Acre Lot on Wolf Creek Lane. This lot is in an area of executive homes and has a gravel driveway electricity and gas to the lot line. It's close to the amenities at the Wolf Creek Golf Course and tucked on pavement between Lacombe and Ponoka. You have easy access to Highway 2 for commuting to and from cities.

## **Community Information**

| Address     | 3, 420046 Range Road 262 |
|-------------|--------------------------|
| Subdivision | Westlake Estates         |
| City        | Rural Ponoka County      |
| County      | Ponoka County            |
| Province    | Alberta                  |
| Postal Code | T4P 0N8                  |