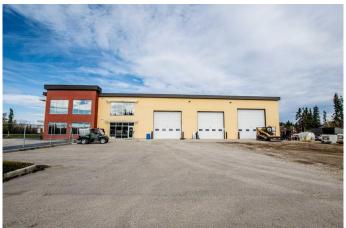

### \$3,500

0 Bedroom, 0.00 Bathroom, Commercial on 0.00 Acres

NONE, Wembley, Alberta

ONLY \$3500 for drive Through Single Shop bay 25 'W x 105' L with lots of FENCED YARD. Overhead doors are 14' W X 16' H all automatic. Shop is shared (has camera's) but you get exclusive use of your bay . Could also take 2 bays for double price. Month to month lease only. All Utilities included in the rent. In floor heat with floor drains. The bathrooms are shared and additional office space is available for an additional cost. This property is also for sale, see MLS #A2170195 and A2173734. Rent to own may also be considered.

## **Community Information**

Address A,b, 11201 97 Street

Subdivision NONE

City Wembley

County Grande Prairie No. 1, County of

Province Alberta

Postal Code T0H3S0

**Amenities** 