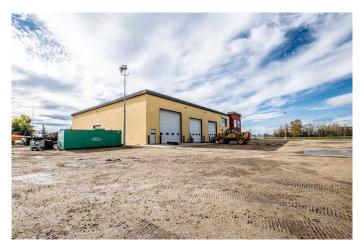

### \$3,500

0 Bedroom, 0.00 Bathroom, Commercial on 0.00 Acres

NONE, Wembley, Alberta

ONLY \$3500 for drive Through Single Shop bay 25 'W x 105' L with lots of FENCED YARD. Overhead doors are 14' W X 16' H all automatic. Shop is shared (has camera's) but you get exclusive use of your bay . Could also take 2 bays for double price. Month to month lease only. All Utilities included in the rent. In floor heat with floor drains. The bathrooms are shared and additional office space is available for an additional cost. This property is also for sale, see MLS #A2170195 and A2173734. Rent to own may also be considered.

## **Community Information**

Address A,b, 11201 97 Street

Subdivision NONE

City Wembley

County Grande Prairie No. 1, County of

Province Alberta

Postal Code T0H3S0

**Amenities** 