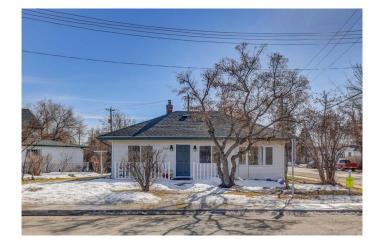

## \$230,000

3 Bedroom, 1.00 Bathroom, 913 sqft Residential on 0.17 Acres

Riverview Park, Drumheller, Alberta

If a fantastic location and one level living is your desire, look no further. This property is close to downtown shopping and right across the street from a river path. It offers three bedrooms, a four piece bathroom, and main floor laundry. The single car garage has a newly installed automatic garage door opener with an additional parking spot right beside. This lovely home is move in ready for the first time home owner, someone ready to downsize, or a great opportunity for investment. Book a viewing today and see what this property has to offer you.

#### **Essential Information**

MLS® # A2198811 Price \$230,000

Bedrooms 3

Bathrooms 1.00

Full Baths 1

Square Footage 913

Acres 0.17

Year Built 1935

Type Residential

Sub-Type Detached

Style Bungalow

Active

Status