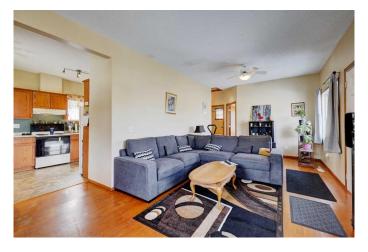

## \$230,000

3 Bedroom, 1.00 Bathroom, 913 sqft Residential on 0.17 Acres

Riverview Park, Drumheller, Alberta

If a fantastic location and one level living is your desire, look no further. This property is close to downtown shopping and right across the street from a river path. It offers three bedrooms, a four piece bathroom, and main floor laundry. The single car garage has a newly installed automatic garage door opener with an additional parking spot right beside. This lovely home is move in ready for the first time home owner, someone ready to downsize, or a great opportunity for investment. Book a viewing today and see what this property has to offer you.

### Interior

Interior Features No Animal Home

Appliances Electric Stove, Garage Control(s), Microwave, Refrigerator,

Washer/Dryer, Window Coverings

Heating Forced Air, Natural Gas

Cooling None
Has Basement Yes