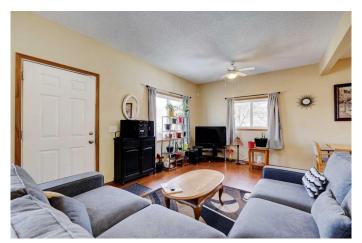

## \$230,000

3 Bedroom, 1.00 Bathroom, 913 sqft Residential on 0.17 Acres

Riverview Park, Drumheller, Alberta

If a fantastic location and one level living is your desire, look no further. This property is close to downtown shopping and right across the street from a river path. It offers three bedrooms, a four piece bathroom, and main floor laundry. The single car garage has a newly installed automatic garage door opener with an additional parking spot right beside. This lovely home is move in ready for the first time home owner, someone ready to downsize, or a great opportunity for investment. Book a viewing today and see what this property has to offer you.

### Interior

Interior Features No Animal Home

Appliances Electric Stove, Garage Control(s), Microwave, Refrigerator,

Washer/Dryer, Window Coverings

Heating Forced Air, Natural Gas

Cooling None
Has Basement Yes