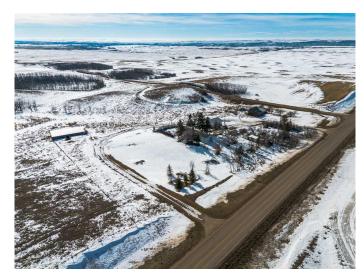

## \$314,000

3 Bedroom, 2.00 Bathroom, 1,216 sqft Residential on 10.65 Acres

NONE, Rural Starland County, Alberta

Welcome Home! This 3 bedroom 2 bath open concept mobile home boasts a recently resealed skylight, separate laundry room, new flooring in the living area and small bedroom and a completely renovated main bath. Loads of natural light, and a deck to watch the sunset. There are fenced pastures, an old barn that needs work or torn down, an animal shelter, a shed, a 28x30 heated shop, and a beautiful treed yard. Minutes from the Tolman Bridge and the beautiful Badlands at the Red Deer river, for canoeing fishing, swimming, and a great gun club. Under 20 minutes to TROCHU, 5 minutes to Rumsey, 40 Mins to Stettler and 40 minutes to Drumheller Quick possession available.

## **Essential Information**

MLS® # A2198912 Price \$314,000

Bedrooms 3
Bathrooms 2.00
Full Baths 2

Square Footage 1,216 Acres 10.65 Year Built 1991

Type Residential Sub-Type Detached

Style Acreage with Residence, Single Wide Mobile Home