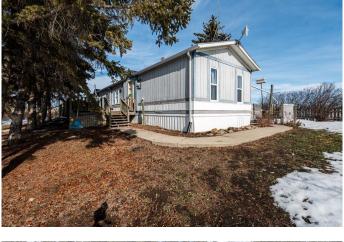

## \$314,000

3 Bedroom, 2.00 Bathroom, 1,216 sqft Residential on 10.65 Acres

NONE, Rural Starland County, Alberta

Welcome Home! This 3 bedroom 2 bath open concept mobile home boasts a recently resealed skylight, separate laundry room, new flooring in the living area and small bedroom and a completely renovated main bath. Loads of natural light, and a deck to watch the sunset. There are fenced pastures, an old barn that needs work or torn down, an animal shelter, a shed, a 28x30 heated shop, and a beautiful treed yard. Minutes from the Tolman Bridge and the beautiful Badlands at the Red Deer river, for canoeing fishing, swimming, and a great gun club. Under 20 minutes to TROCHU, 5 minutes to Rumsey, 40 Mins to Stettler and 40 minutes to Drumheller Quick possession available.

## **Essential Information**

MLS® # A2198912 Price \$314,000

Bedrooms 3
Bathrooms 2.00
Full Baths 2

Square Footage 1,216 Acres 10.65 Year Built 1991

Type Residential Sub-Type Detached

Style Acreage with Residence, Single Wide Mobile Home

### **Exterior**

Exterior Features Private Yard

Lot Description Corners Marked
Roof Asphalt Shingle

Construction Vinyl Siding, Wood Frame

Foundation Piling(s)