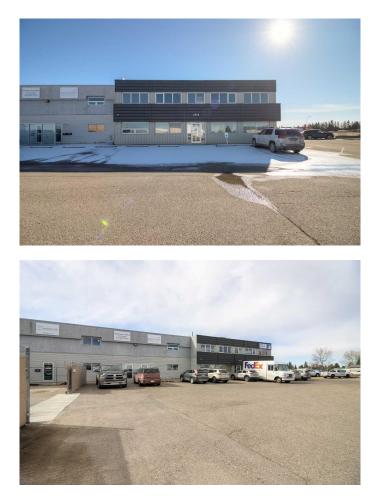

#### \$2,550

0 Bedroom, 0.00 Bathroom, Commercial on 0.00 Acres

Churchill Industrial Park, Lethbridge, Alberta

Discover the ideal space for your business with this expansive commercial bay available for lease, offering a generous 2,509 square feet of versatile layout tailored to meet diverse business needs. The bay features dimensions of 28' x 28' and boasts impressive 18' ceilings, providing ample room for various operations. An overhead door facilitates easy access and loading, enhancing functionality. On the second floor, you will find an 872 square foot area that includes a boardroom/ office space, perfect for meetings and administrative tasks. The convenience of a kitchen, equipped with cabinets and a sink, adds to the appeal. It offers additional office space and a shower room, along with a brand-new hot water tank, ensuring comfort and efficiency. The two piece washroom is compliant with ADA standards. For those in need of organization, the bay area also provides additional storage options, allowing you to maintain an efficient workspace. Security is a priority, with a camera system installed on the premises alongside high-speed fiber internet, ensuring both safety and connectivity for your operations. Parking is made easy with a designated area within the rear gated compound, providing secure parking for one unit. This commercial bay represents a fantastic opportunity for businesses looking to expand or relocate to a well-equipped and adaptable space. Reach out to your favourite REALTOR® today to schedule a viewing and take the next step in optimizing your business

## **Community Information**

| Address     | #170, 2910 16 Avenue N    |
|-------------|---------------------------|
| Subdivision | Churchill Industrial Park |
| City        | Lethbridge                |
| County      | Lethbridge                |
| Province    | Alberta                   |
| Postal Code | T1H 5E9                   |