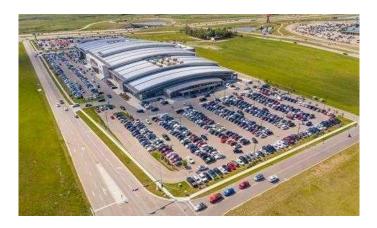

### \$239,900

0 Bedroom, 0.00 Bathroom, Commercial on 4.00 Acres

NONE, Rural Rocky View County, Alberta

Excellent location on 5 Avenue close to the busy East Entrance!!! Sky Castle's large indoor playground and Roller Rink attract new customers daily. Enjoy the Heated Underground Parking and plenty of surface parking. Buy now while the prices are low. Call today for your private view.