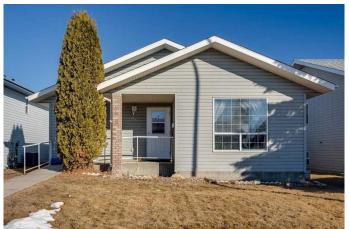

# \$359,900 - 96 Dempsey Street, Red Deer

MLS® #A2199364

#### \$359,900

3 Bedroom, 1.00 Bathroom, 1,136 sqft Residential on 0.11 Acres

Davenport, Red Deer, Alberta

Property was built for accessibility and has been used by owner to house service providers with clients needing assistance. If an investment property isn't on your radar that's okay too. Property is fully wheelchair accessible on main floor, simply move in as a family home and enjoy the wider spaces and open floor plan. This home also would be an opportunity for someone to put some sweat equity into the property as there is a bit of TLC required.