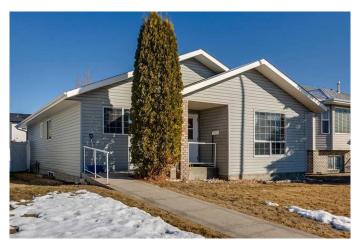

# \$359,900 - 96 Dempsey Street, Red Deer

MLS® #A2199364

#### \$359,900

3 Bedroom, 1.00 Bathroom, 1,136 sqft Residential on 0.11 Acres

Davenport, Red Deer, Alberta

Property was built for accessibility and has been used by owner to house service providers with clients needing assistance. If an investment property isn't on your radar that's okay too. Property is fully wheelchair accessible on main floor, simply move in as a family home and enjoy the wider spaces and open floor plan. This home also would be an opportunity for someone to put some sweat equity into the property as there is a bit of TLC required.

#### **Essential Information**

MLS® # A2199364 Price \$359,900

Bedrooms 3
Bathrooms 1.00
Full Baths 1

Square Footage 1,136 Acres 0.11 Year Built 2000

Type Residential
Sub-Type Detached
Style Bungalow
Status Active