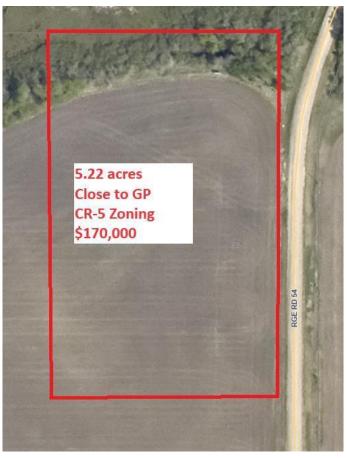

## \$169,900

0 Bedroom, 0.00 Bathroom, Land on 5.22 Acres

NONE, Rural Grande Prairie No. 1, County of, Alberta

Beautiful 5.2 acre parcel with close proximity to Grande Prairie. It comes with nice tree coverage to the North. Mostly pavement to the property with a short stint of gravel. Great potential for a home build or a modular home set up. Seller may be willing to do a short term vendor finance while you set up your acreage.

## **Community Information**

| Address     | Ne-8-73-5-w6 Range Road 5     |
|-------------|-------------------------------|
| Subdivision | NONE                          |
| City        | Rural Grande Prairie No. 1, C |
| County      | Grande Prairie No. 1, County  |
| Province    | Alberta                       |
| Postal Code | T0H 3C0                       |

Date Listed March 5th, 2025

| Days on Market | 60   |
|----------------|------|
| Zoning         | CR-5 |