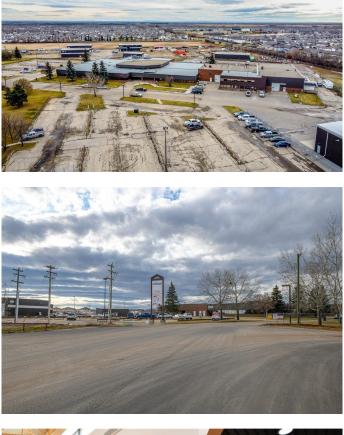

#### \$8

0 Bedroom, 0.00 Bathroom, Commercial on 16.95 Acres

Richmond Industrial Park, Grande Prairie, Alberta

HIGH QUALITY OFFICE SPACE LOCATED IN A GREAT OFFICE COMPLEX IN SOUTHWEST GRANDE PRAIRIE. This 2000sq.ft. space can suit a variety of different types of work environments and can be modified to fit your needs if needed. The space will be demised from unit #106 and can be developed to fit your needs. Numerous options for additional interior or exterior storage space, tons of parking, fibre internet, common lounge area and much more. Here is your opportunity to secure the most aggressive office leasing rates in the city of Grande Prairie. If you are looking for a great working environment with lots of amenities and great parking, strategically located with easy access to HWY.40 and all projects coming south of Grande Prairie. Landlord is willing to consider leasehold improvements and creative lease terms to find the right tenant. Base Rent(\$8.00/sq.ft.)= \$1,333.33/month. Net Rent(\$10.46)= \$1743.33/month. Total Cost=\$3076.66 + GST per month. All Utilities are included. Call a commercial Realtor today for further information or to arrange a viewing.

## **Community Information**

| Address     | 106, 11039 78 Avenue     |
|-------------|--------------------------|
| Subdivision | Richmond Industrial Park |
| City        | Grande Prairie           |
| County      | Grande Prairie           |
| Province    | Alberta                  |
| Postal Code | T8W 2J7                  |

## Exterior

Lot Description Irregular Lot