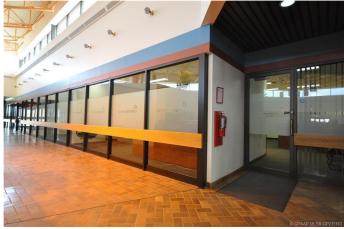

#### \$8

0 Bedroom, 0.00 Bathroom, Commercial on 16.95 Acres

Richmond Industrial Park, Grande Prairie, Alberta

HIGH QUALITY OFFICE SPACE LOCATED IN A GREAT OFFICE COMPLEX IN SOUTHWEST GRANDE PRAIRIE. This 2000sq.ft. space can suit a variety of different types of work environments and can be modified to fit your needs if needed. The space will be demised from unit #106 and can be developed to fit your needs. Numerous options for additional interior or exterior storage space, tons of parking, fibre internet, common lounge area and much more. Here is your opportunity to secure the most aggressive office leasing rates in the city of Grande Prairie. If you are looking for a great working environment with lots of amenities and great parking, strategically located with easy access to HWY.40 and all projects coming south of Grande Prairie. Landlord is willing to consider leasehold improvements and creative lease terms to find the right tenant. Base Rent(\$8.00/sq.ft.)= \$1,333.33/month. Net Rent(\$10.46)= \$1743.33/month. Total Cost=\$3076.66 + GST per month. All Utilities are included. Call a commercial Realtor today for further information or to arrange a viewing.