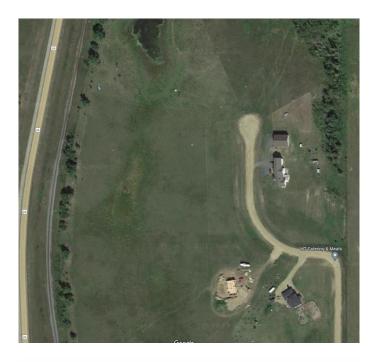

## \$170,000

0 Bedroom, 0.00 Bathroom, Land on 4.50 Acres

NONE, Rural Ponoka County, Alberta

Have you been looking for a perfect piece of land to build your dream home and still have room?! This is what you have been waiting for! Bring your plans for your custom home, your Shop-House or your Barndominium! Situated Between Ponoka and Lacombe, just outside Morningside, this nice sized acreage has gas and power at the property line and is ready for you to install your own Septic (field approved) and Drill your water Well to build your future home. Wonderfully situated for a walk-out basement and in close proximity to pavement and services with 15 Minutes to Lacombe and 12 Minutes to Ponoka. NOTE: GST is applicable and will be charged. No Mobile homes. Min. 1200 Sq. Ft. home.

## **Community Information**

| Address     | Lot 6 Rr 261        |
|-------------|---------------------|
| Subdivision | NONE                |
| City        | Rural Ponoka County |

| County<br>Province<br>Postal Code       | Ponoka County<br>Alberta<br>T4L 2N5                      |  |
|-----------------------------------------|----------------------------------------------------------|--|
| Amenities<br>Utilities                  | Electricity at Lot Line, Natural Gas at Lot Line         |  |
| Exterior<br>Lot Description             | Irregular Lot, Near Golf Course, Open Lot, Rolling Slope |  |
| Additional Information                  |                                                          |  |
| Date Listed<br>Days on Market<br>Zoning | March 7th, 2025<br>95<br>CR                              |  |
| Listing Details                         |                                                          |  |