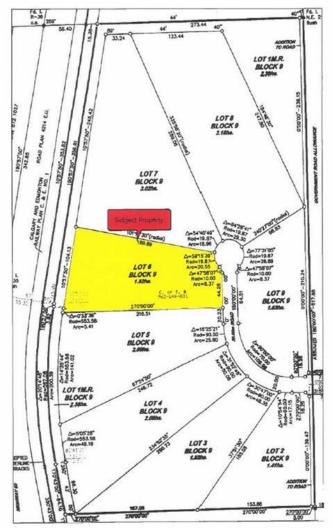

## \$170,000

0 Bedroom, 0.00 Bathroom, Land on 4.50 Acres

NONE, Rural Ponoka County, Alberta

Have you been looking for a perfect piece of land to build your dream home and still have room?! This is what you have been waiting for! Bring your plans for your custom home, your Shop-House or your Barndominium! Situated Between Ponoka and Lacombe, just outside Morningside, this nice sized acreage has gas and power at the property line and is ready for you to install your own Septic (field approved) and Drill your water Well to build your future home. Wonderfully situated for a walk-out basement and in close proximity to pavement and services with 15 Minutes to Lacombe and 12 Minutes to Ponoka. NOTE: GST is applicable and will be charged. No Mobile homes. Min. 1200 Sq. Ft. home.

## **Community Information**

| Address     | Lot 6 Rr 261        |
|-------------|---------------------|
| Subdivision | NONE                |
| City        | Rural Ponoka County |

| County<br>Province<br>Postal Code       | Ponoka County<br>Alberta<br>T4L 2N5                      |  |
|-----------------------------------------|----------------------------------------------------------|--|
| Amenities<br>Utilities                  | Electricity at Lot Line, Natural Gas at Lot Line         |  |
| Exterior<br>Lot Description             | Irregular Lot, Near Golf Course, Open Lot, Rolling Slope |  |
| Additional Information                  |                                                          |  |
| Date Listed<br>Days on Market<br>Zoning | March 7th, 2025<br>95<br>CR                              |  |
| Listing Details                         |                                                          |  |