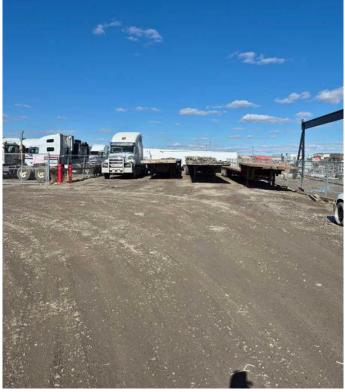

#### \$895,000

0 Bedroom, 0.00 Bathroom, Commercial on 0.00 Acres

Shepard Industrial, Calgary, Alberta

End Cap Shop (2,640 sf) with fenced yard (6,720 sf) located in Shepard Industrial Park. Great access to Deerfoot, Glenmore and Stoney. Yard comes with 53 x 8 storage trailer at the end of the yard. Shop has 14 x 16 drive-in overhead door and 200 amp power. Make this your new location......