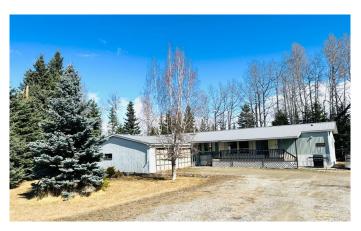

## \$369,000

2 Bedroom, 2.00 Bathroom, 1,216 sqft Residential on 2.10 Acres

Ricinus Ridge, Rural Clearwater County, Alberta

Welcome to your charming 2.1 acre retreat in Ricinus Ridge subdivision- ideal for full-time living or weekend get away. This cozy 2 bedroom( easily converted back to 3),2 (spacious 4 piece ensuite off of primary bedroom )bathroom mobile home, built in 1989, offers open - concept layout. The double attached heated garage is perfect for projects or storage. Enjoy the privacy of a beautiful treed lot with mature apple trees, fenced garden area, perennials landscaping and approx. 1 acre of cleared land at the back ideal for creating your own peaceful sanctuary. This property has easy access to lakes, rivers, OHV trails, the west country and outdoor recreation. Only 10 minutes to Caroline and 25 minutes to Rocky Mountain House.

#### **Essential Information**

MLS® # A2200983 Price \$369,000

Bedrooms 2 Bathrooms 2.00

Full Baths 2

Square Footage 1,216 Acres 2.10 Year Built 1989

Type Residential

Sub-Type Detached

Style Acreage with Residence, Single Wide Mobile Home

#### **Exterior**

Exterior Features Private Yard

Lot Description Few Trees, Many Trees, Treed

Roof Metal

Construction Vinyl Siding, Wood Frame

Foundation Block