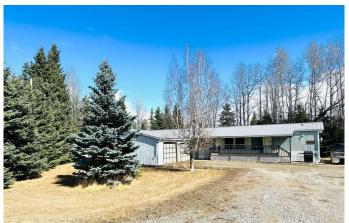

## \$369,000

2 Bedroom, 2.00 Bathroom, 1,216 sqft Residential on 2.10 Acres

Ricinus Ridge, Rural Clearwater County, Alberta

Welcome to your charming 2.1 acre retreat in Ricinus Ridge subdivision- ideal for full-time living or weekend get away. This cozy 2 bedroom( easily converted back to 3),2 (spacious 4 piece ensuite off of primary bedroom )bathroom mobile home, built in 1989, offers open - concept layout. The double attached heated garage is perfect for projects or storage. Enjoy the privacy of a beautiful treed lot with mature apple trees, fenced garden area, perennials landscaping and approx. 1 acre of cleared land at the back ideal for creating your own peaceful sanctuary. This property has easy access to lakes, rivers, OHV trails, the west country and outdoor recreation. Only 10 minutes to Caroline and 25 minutes to Rocky Mountain House.

#### **Essential Information**

MLS® # A2200983 Price \$369,000

Bedrooms 2 Bathrooms 2.00

Full Baths 2

Square Footage 1,216 Acres 2.10 Year Built 1989

Type Residential

Sub-Type Detached

Style Acreage with Residence, Single Wide Mobile Home

#### **Exterior**

Exterior Features Private Yard

Lot Description Few Trees, Many Trees, Treed

Roof Metal

Construction Vinyl Siding, Wood Frame

Foundation Block