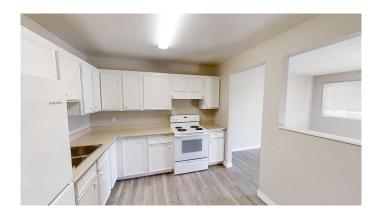

## \$1,159

1 Bedroom, 1.00 Bathroom, 592 sqft Rental on 0.00 Acres

Avondale., Grande Prairie, Alberta

1 Bed unit in Woodvale Apartments!
Conveniently located 1 bed 1 bath apartment.
Unit features entry closet, storage
room/pantry, and newer vinyl plank floors - NO
carpet. Private balcony, good sized room and
4 piece bathroom.

Appliances Oven, Range Hood, Refrigerator, Stove(s)

**Exterior** 

Roof Asphalt Shingle

**Additional Information** 

Date Listed March 10th, 2025

Days on Market 56

**Listing Details** 

Listing Office Grassroots Realty Group Ltd.