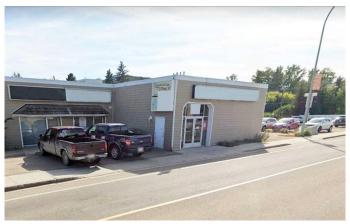

#### \$7

0 Bedroom, 0.00 Bathroom, Commercial on 0.00 Acres

Downtown Red Deer, Red Deer, Alberta

Close to the heart of Downtown Red Deer, the Red Deer Regional Hospital, and on the corner of two arterial roads, this 2,103 SF space is available for lease. The unit includes an open showroom, office, reception area and a storage area with a separate entrance. Ample parking is available behind the building as well as in front for staff and customers. This introductory lease rate is for the first year of a long-term lease to a qualified tenant with annual escalations. Additional Rent is estimated at \$9.50 per square foot for the 2025 budget year.

## **Community Information**

| Address     | 3, 4418 50 Avenue |
|-------------|-------------------|
| Subdivision | Downtown Red Deer |
| City        | Red Deer          |
| County      | Red Deer          |