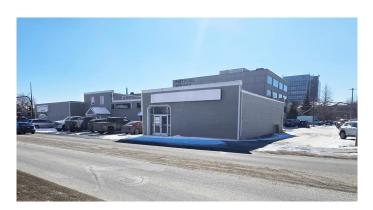

#### \$7

0 Bedroom, 0.00 Bathroom, Commercial on 0.00 Acres

Downtown Red Deer, Red Deer, Alberta

Close to the heart of Downtown Red Deer, the Red Deer Regional Hospital, and on the corner of two arterial roads, this 2,103 SF space is available for lease. The unit includes an open showroom, office, reception area and a storage area with a separate entrance. Ample parking is available behind the building as well as in front for staff and customers. This introductory lease rate is for the first year of a long-term lease to a qualified tenant with annual escalations. Additional Rent is estimated at \$9.50 per square foot for the 2025 budget year.

## **Community Information**

| Address     | 3, 4418 50 Avenue |
|-------------|-------------------|
| Subdivision | Downtown Red Deer |
| City        | Red Deer          |
| County      | Red Deer          |