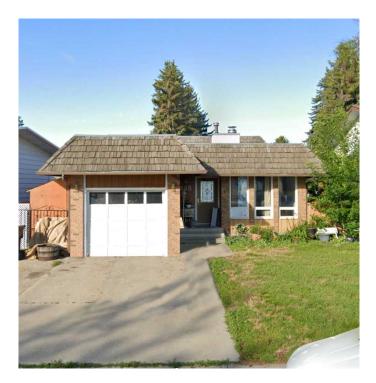

## \$370,000 - 426 Leaside Avenue S, Lethbridge

MLS® #A2201603

## \$370,000

5 Bedroom, 3.00 Bathroom, 1,789 sqft Residential on 0.10 Acres

Glendale, Lethbridge, Alberta

This house doesn't look like much from the outside but once you're inside it's a whole new dimension of family living and space to do so! This 4 level split has much to offer and again the room that is there for family of 5 or 6 is incredible! Spacious family room on the third floor for those movie nights or pool room nights! For a smaller lot this 4level was the key too making use the limited space. Even has a backyard to make however you want to! Call your favourite realtor today and book your very own private viewing!

## **Essential Information**

| MLS® #         | A2201603      |
|----------------|---------------|
| Price          | \$370,000     |
| Bedrooms       | 5             |
| Bathrooms      | 3.00          |
| Full Baths     | 2             |
| Half Baths     | 1             |
| Square Footage | 1,789         |
| Acres          | 0.10          |
| Year Built     | 1981          |
| Туре           | Residential   |
| Sub-Type       | Detached      |
| Style          | 4 Level Split |
| Status         | Active        |

**Community Information** 

| Address<br>Subdivision<br>City<br>County<br>Province<br>Postal Code | 426 Leaside Avenue S<br>Glendale<br>Lethbridge<br>Lethbridge<br>Alberta<br>T1J 4B5                                                                   |  |
|---------------------------------------------------------------------|------------------------------------------------------------------------------------------------------------------------------------------------------|--|
| Amenities                                                           |                                                                                                                                                      |  |
| Parking Spaces<br>Parking<br># of Garages                           | 2<br>Concrete Driveway, Single Garage Attached<br>1                                                                                                  |  |
| Interior                                                            |                                                                                                                                                      |  |
| Interior Features                                                   | Central Vacuum, Laminate Counters, No Smoking Home, Storage,<br>Wood Windows                                                                         |  |
| Appliances                                                          | Dishwasher, Microwave Hood Fan, Oven, Refrigerator, Washer/Dryer, Window Coverings                                                                   |  |
| Heating                                                             | Forced Air                                                                                                                                           |  |
| Cooling                                                             | None                                                                                                                                                 |  |
| Fireplace                                                           | Yes                                                                                                                                                  |  |
| # of Fireplaces                                                     | 1                                                                                                                                                    |  |
| Fireplaces                                                          | Double Sided, Gas, Living Room, Wood Burning, Mixed                                                                                                  |  |
| Has Basement                                                        | Yes                                                                                                                                                  |  |
| Basement                                                            | Finished, Full                                                                                                                                       |  |
| Exterior                                                            |                                                                                                                                                      |  |
| Exterior Features                                                   | Garden, Private Yard                                                                                                                                 |  |
| Lot Description                                                     | Back Lane, Back Yard, City Lot, Front Yard, Interior Lot, Irregular Lot,<br>Landscaped, Lawn, Low Maintenance Landscape, Private, Rectangular<br>Lot |  |
| Roof                                                                | Asphalt/Gravel, Cedar Shake                                                                                                                          |  |
| Construction                                                        | Brick, Composite Siding, Wood Siding                                                                                                                 |  |
| Foundation                                                          | Poured Concrete                                                                                                                                      |  |
| Additional Information                                              |                                                                                                                                                      |  |