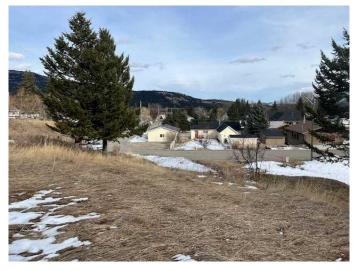

### NONE, Hillcrest, Alberta

Welcome to the quiet community of Hillcrest Mines, Crowsnest Pass. Situated at the west end of town, tucked nicely below Turtle Mountain, is this 60'X120' vacant corner lot with a natural slope, perfect for a home with a walk out basement. There is a great building site allowing for privacy and expansive views of the valley and town. Services are at the property boundary. No timeline to build. The seller has construction plans for a Carriage House and a geotechnical report has been completed and the seller is willing to share both and include. This could be the building lot you have been searching for.

### Exterior

Lot Description Corner Lot, Private, Street Lighting, Views, Sloped Up