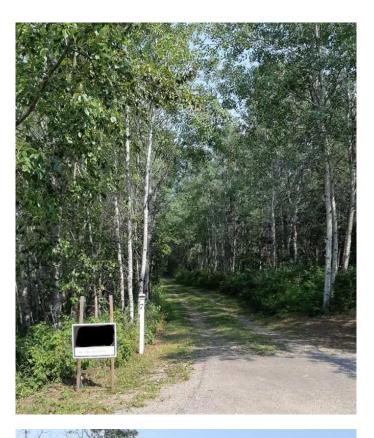

Well treed for privacy with sheds, pond in front, paved to driveway, community docks for boats. Fishing and Golfing in the area.