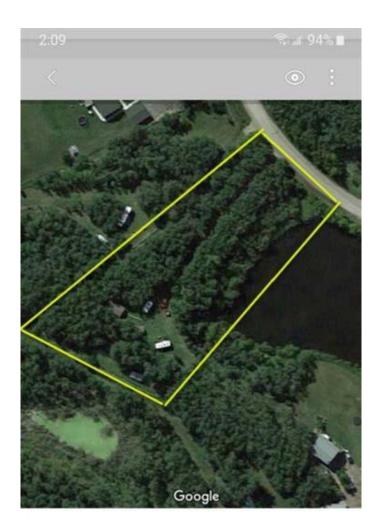

# \$302,900 - 129, 36246 Range Road 251, Rural Red Deer County

MLS® #A2201847

#### \$302,900

0 Bedroom, 0.00 Bathroom, Land on 1.54 Acres

Pine Lake West, Rural Red Deer County, Alberta

Click brochure link for more details. Pine lake, 1.54 acres, Rosewood Estates. Lot 7 is ready to build. Has Septic, water well and Hydro. Gas available at Property line.

Well treed for privacy with sheds, pond in front, paved to driveway, community docks for boats. Fishing and Golfing in the area.

#### **Community Information**

| Address     | 129, 36246 Range Road |
|-------------|-----------------------|
| Subdivision | Pine Lake West        |
| City        | Rural Red Deer County |
| County      | Red Deer County       |
| Province    | Alberta               |
| Postal Code | T2J 3E5               |