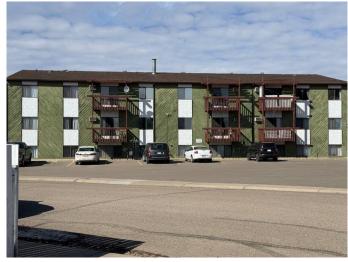

### \$2,520,000

0 Bedroom, 0.00 Bathroom, 6,272 sqft Multi-Family on 0.00 Acres

Southview-Park Meadows, Medicine Hat, Alberta

ATTENTION INVESTORS! Very seldom a 21 unit Apartment Complex in this Area of town come up for Sale. There is 11-2 bedrooms and 10-1 bedroom. Located in a desirable neighborhood close to Medicine Hat Mall ,Restaurant's ,Shopping and many other amenities. The parking lot has been recently redone ,the Boiler and Hot water has been replace.