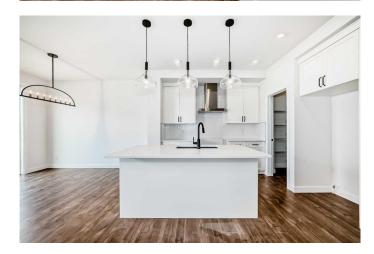

### \$749,900

4 Bedroom, 4.00 Bathroom, 2,031 sqft Residential on 0.08 Acres

Southbow Landing, Cochrane, Alberta

\*\*\* FULL LEGAL BASEMENT SUITE \*\*\* Welcome to 25 Southborough Square in Cochrane, a stunning two-story home built by Daytona Homes that offers over 2,000 square feet above grade with a fully legal basement suite, making it an incredible opportunity for homeowners looking for rental income, multi-generational living, or extra space to suit their needs. Thoughtfully designed with modern finishes and a layout that maximizes both comfort and functionality, this home is the perfect blend of style and smart living. As you step inside, you're welcomed by a mudroom to the right, keeping everything organized as you enter from the double-attached garage. A two-piece bathroom sits conveniently in the middle of the main floor, leading into the heart of the home. The spacious open-concept kitchen is built for both everyday living and entertaining, featuring a large island that flows seamlessly into the nook and great room at the back of the house. With plenty of natural light and ample space to gather, this main living area is designed for connection and comfort.