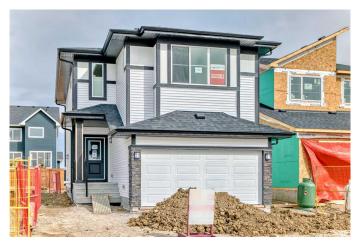

# \$749,900 - 25 Southborough Square, Cochrane

MLS® #A2201989

### \$749,900

4 Bedroom, 4.00 Bathroom, 2,031 sqft Residential on 0.08 Acres

Southbow Landing, Cochrane, Alberta

\*\*\* FULL LEGAL BASEMENT SUITE \*\*\* Welcome to 25 Southborough Square in Cochrane, a stunning two-story home built by Daytona Homes that offers over 2,000 square feet above grade with a fully legal basement suite, making it an incredible opportunity for homeowners looking for rental income, multi-generational living, or extra space to suit their needs. Thoughtfully designed with modern finishes and a layout that maximizes both comfort and functionality, this home is the perfect blend of style and smart living. As you step inside, you're welcomed by a mudroom to the right, keeping everything organized as you enter from the double-attached garage. A two-piece bathroom sits conveniently in the middle of the main floor, leading into the heart of the home. The spacious open-concept kitchen is built for both everyday living and entertaining, featuring a large island that flows seamlessly into the nook and great room at the back of the house. With plenty of natural light and ample space to gather, this main living area is designed for connection and comfort.