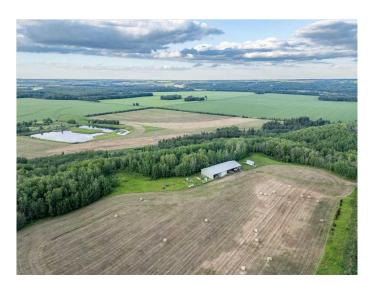

#### \$899,000

0 Bedroom, 0.00 Bathroom, Land on 158.00 Acres

NONE, Warburg, Alberta

158 Acres Zoned (NSRV) North
Saskatchewan River Valley. Fully Developed
30'x46' insulated shop powered by a generator
for lights and propane for heat. Open Faced
Shelters on either side of the shop. It is
Estimated that an inventory of 220,000+/- tons
of gravel is under ground. Some farmland as
well. Alta Link Revenue of \$3000+/- per year.
Located at Range Road 31 and Twp Road
512A.