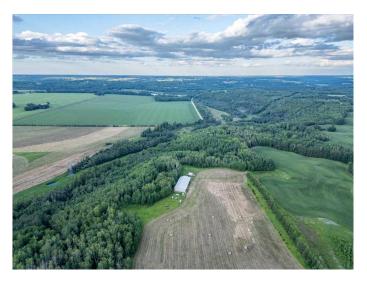

#### \$899,000

0 Bedroom, 0.00 Bathroom, Land on 158.00 Acres

NONE, Warburg, Alberta

158 Acres Zoned (NSRV) North
Saskatchewan River Valley. Fully Developed
30'x46' insulated shop powered by a generator
for lights and propane for heat. Open Faced
Shelters on either side of the shop. It is
Estimated that an inventory of 220,000+/- tons
of gravel is under ground. Some farmland as
well. Alta Link Revenue of \$3000+/- per year.
Located at Range Road 31 and Twp Road
512A.