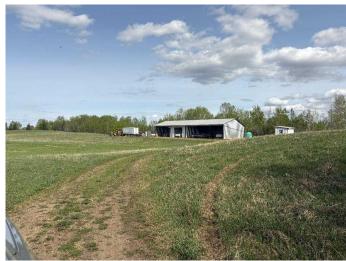

#### \$899,000

0 Bedroom, 0.00 Bathroom, Land on 158.00 Acres

NONE, Warburg, Alberta

158 Acres Zoned (NSRV) North
Saskatchewan River Valley. Fully Developed
30'x46' insulated shop powered by a generator
for lights and propane for heat. Open Faced
Shelters on either side of the shop. It is
Estimated that an inventory of 220,000+/- tons
of gravel is under ground. Some farmland as
well. Alta Link Revenue of \$3000+/- per year.
Located at Range Road 31 and Twp Road
512A.