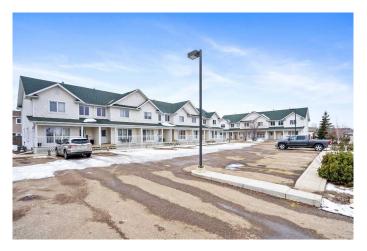

# \$219,000 - 103, 4727 20 Street, Lloydminster

MLS® #A2202172

## \$219,000

3 Bedroom, 2.00 Bathroom, 1,240 sqft Residential on 0.00 Acres

Wallacefield, Lloydminster, Saskatchewan

Welcome to Meadowview Estates! Compared to many other townhouse properties this one provides unique and desirable features including a fully fenced yard, main floor laundry with space for storage and a spacious parking lot that is easier to accommodate full sized vehicles! At 1,240 square feet above grade, you'II also notice that every level of this home has adequate space including a large living room and kitchen, spacious bedrooms and a basement that provides plenty of room for a large family room, and a future bedroom and 3-piece bathroom. This property is tucked away in a quiet location and is conveniently close to shopping amenities, restaurants and is just a short walk to a couple of parks!

# **Community Information**

Address 103, 4727 20 Street

Subdivision Wallacefield
City Lloydminster
County Lloydminster
Province Saskatchewan

Postal Code S9V 0X4