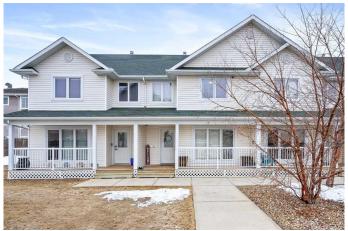

# \$219,000 - 103, 4727 20 Street, Lloydminster

MLS® #A2202172

## \$219,000

3 Bedroom, 2.00 Bathroom, 1,240 sqft Residential on 0.00 Acres

Wallacefield, Lloydminster, Saskatchewan

Welcome to Meadowview Estates! Compared to many other townhouse properties this one provides unique and desirable features including a fully fenced yard, main floor laundry with space for storage and a spacious parking lot that is easier to accommodate full sized vehicles! At 1,240 square feet above grade, you'II also notice that every level of this home has adequate space including a large living room and kitchen, spacious bedrooms and a basement that provides plenty of room for a large family room, and a future bedroom and 3-piece bathroom. This property is tucked away in a quiet location and is conveniently close to shopping amenities, restaurants and is just a short walk to a couple of parks!

#### **Exterior**

Exterior Features None

Lot Description Back Yard Roof Asphalt

Construction Vinyl Siding

Foundation Poured Concrete